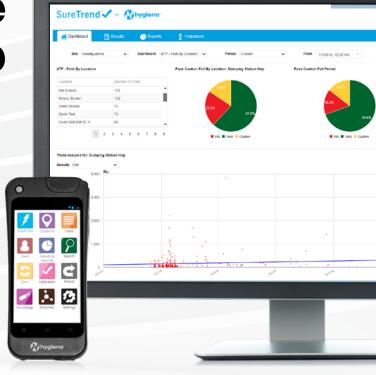

# Always Up-To-Date Always Backed Up Always Encrypted

SureTrend Cloud is an easy-to-use online data analysis platform that syncs wirelessly with EnSURE Touch to unite testing data and bring it to life. It enables

users to monitor testing results and manage user access across multiple facilities, making risk management easier than ever.

#### **Features & Benefits:**

- Easy-to-use & intuitive no training required
- Web-based platform no software downloads needed
- Unite multiple types of food safety data in one place
- Invite colleagues and assign roles to increase collaboration, accountability, and organizational buy-in and provide greater visibility into food safety program
- Interactive dashboard gives a birds-eye-view of overall testing performance
- Ready to use reports save time, custom reports add extra detail & personalization
- New capabilities added regularly via seamless and automatic software updates – no need to call IT
- Unlimited data and storage no annual fees or startup costs
- Easily manage one or hundreds of instruments from one account
- Track re-tests to discover opportunities for retraining or identify equipment that may need replacing