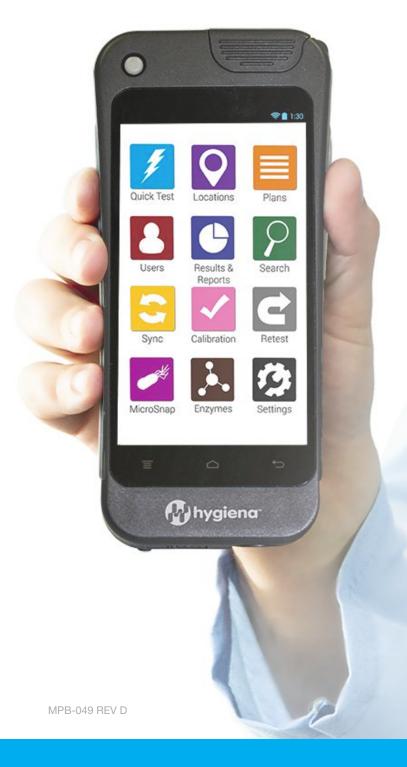

#### **Quick Test**

Run a test in two touches.

#### Sync

Wirelessly sync data to SureTrend Cloud.

#### Heer

Manage access with password protection and roles.

#### **Plans**

Easily group, schedule, and randomize testing locations to ensure sampling coverage.

Swipe through failed tests and

effectiveness of corrective action.

instantly run re-tests to show

#### Search

Quickly find the location or plan you're looking for.

#### Settings

Customize settings for language, custom fields, and test types.

#### Locations

Create & edit test points with custom fields and pass/fail limits on the go.

#### Results & Reports

Easily view testing results and trend analysis.

#### **Enzymes**

Test and show results for Alkaline Phosphatase and Acid Phosphatase.

#### Calibration

Verify calibration in just a few taps without having to send back to manufacturer

The AOAC Research Institute, one of the world's most recognizable product certification organizations, issued its *Performance Tested Method ™* certificate to UltraSnap™ Surface ATP Tests for use with the EnSURE™ Touch.