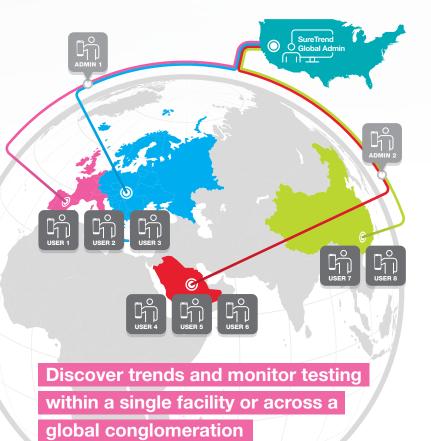

# Always Up-To-Date Always Backed Up Always Encrypted

SureTrend Cloud is an easy-to-use online data analysis platform that syncs wirelessly with EnSURE Touch to unite testing data and bring it to life. It enables

users to monitor testing results and manage user access across multiple facilities, making risk management easier than ever.