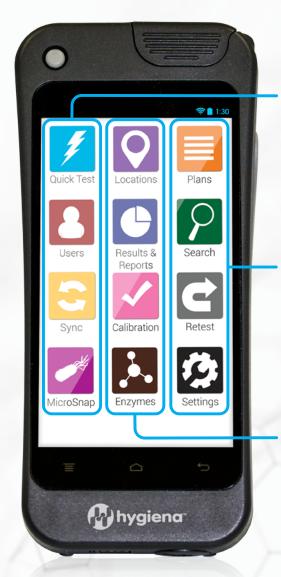

#### **Quick Test**

Run a test in two touches.

#### Sync

Wirelessly sync data to SureTrend Cloud.

#### Heer

Manage access with password protection and roles.

#### **MicroSnap**

Test and show results for Coliforms, E. coli, Enterobacteriaceae, and Total Viable Count.

#### **Plans**

Easily group, schedule, and randomize testing locations to ensure sampling coverage.

Swipe through failed tests and

effectiveness of corrective action.

instantly run re-tests to show

#### Search

Quickly find the location or plan you're looking for.

#### Settings

Customize settings for language, custom fields, and test types.

#### Locations

Create & edit test points with custom fields and pass/fail limits on the go.

#### Results & Reports

Easily view testing results and trend analysis.

#### **Enzymes**

Test and show results for Alkaline Phosphatase and Acid Phosphatase.

#### Calibration

Verify calibration in just a few taps without having to send back to manufacturer

The AOAC Research Institute, one of the world's most recognizable product certification organizations, issued its *Performance Tested Method ™* certificate to UltraSnap™ Surface ATP Tests for use with the EnSURE™ Touch.