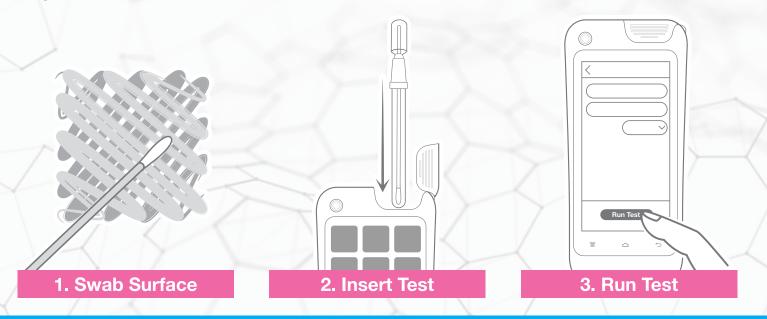

RE™ Touch is the next generation ATP and environmental monitoring system. Designed to work like your smartphone, it effortlessly provides you with rapid and accurate data to support your food safety program. EnSURE Touch adapts to your workplace and is built with you in mind. Whether you're new to food safety or if you've been here a while, EnSURE Touch helps make everything food safety a little bit easier.

#### How it works.

EnSURE™ Touch is a smart handheld instrument that rapidly measures contamination from bacteria, pathogens, foods, enzymes and indicator organisms. After taking a sample the system measures the amount of Adenosine Triphosphate (ATP – found in all living or once living things) and gives you an objective numerical value combined with a Pass/Caution/Fail notification.



#### How can it help?

- Verify sanitation in 10 seconds
- Keep food safety data in one place
- Make audits easier
- Compare the effectiveness of sanitation procedures
- Objectively prove standards have been met
- Communicate success with insightful reports
- Identify problem areas
- Provide on-the-spot training and feedback
- Meet FSMA, GFSI, and ISO standards
- Protect brand reputation

- Reduce risk of food poisoning, facility closure, and product recalls
- Lower food safety costs by bringing testing in-house
- Provide evidence of due diligence HACCP
- Optimize processes and limit down-time
- Makes environmental monitoring as easy as using a smartphone
- Make multi-site training more effective with remote screen sharing on the instrument

# **Innovation at Your Fingertips**





####